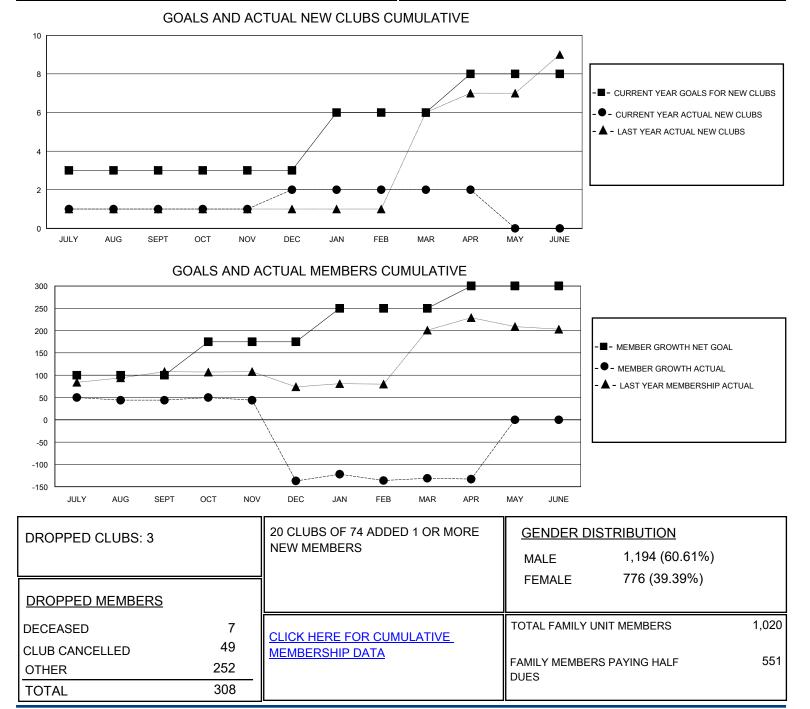

## MONTHLY MEMBERSHIP PROGRESS REPORT

District 321B2

Results as of: 4/30/2024

| GMT:                                        |               |             |               |                                             |                       |                         | GMT CA                                             |
|---------------------------------------------|---------------|-------------|---------------|---------------------------------------------|-----------------------|-------------------------|----------------------------------------------------|
| Clubs                                       |               |             |               | Members                                     |                       |                         |                                                    |
| RESULTS FOR 2023-2024                       |               |             |               | RESULTS FOR 2023-2024                       |                       |                         |                                                    |
| QUARTER                                     | NEW CLUB GOAL | NEW CLUBS   | DROPPED CLUBS | QUARTER MEMB                                | ER GROWTH NET<br>GOAL | MEMBER GROWTH<br>ACTUAL | DROPPED<br>MEMBERS ACTUAL<br>(including transfers) |
| JULY/AUG/SEPT<br>OCT/NOV/DEC<br>JAN/FEB/MAR | 3<br>0<br>3   | 1<br>1<br>0 | 0<br>2<br>1   | JULY/AUG/SEPT<br>OCT/NOV/DEC<br>JAN/FEB/MAR | 100<br>75<br>75       | 84<br>51<br>69          | 38<br>230<br>32                                    |
| APR/MAY/JUNE                                | 2             | 0           | 0             | APR/MAY/JUNE                                | 50                    | 17                      | 8                                                  |